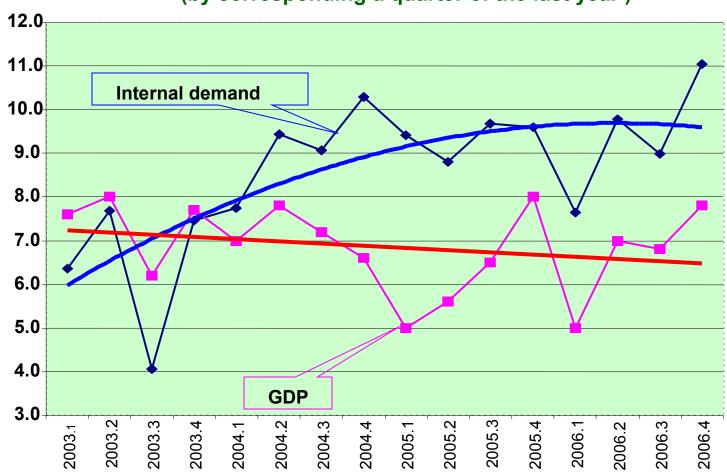

### Rates of internal demand and GDP, % (by corresponding a quarter of the last year )