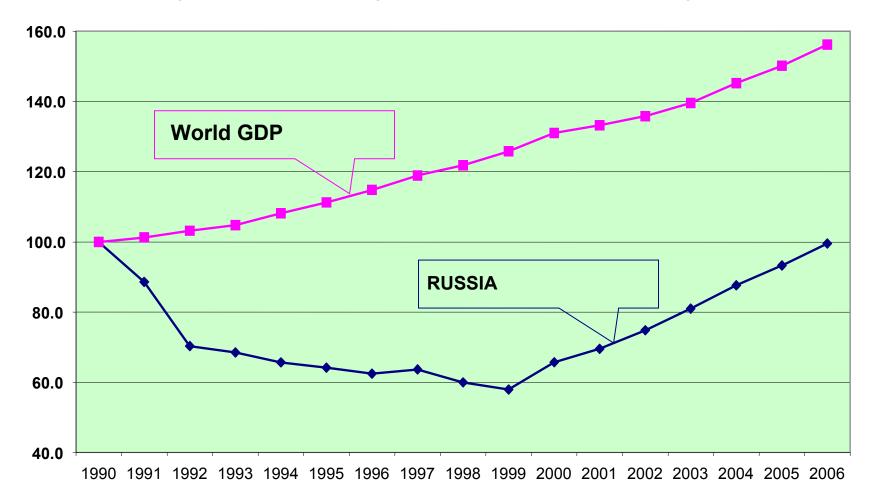

#### Comparative dynamics of economy of Russia and World economy - to a level of 1990