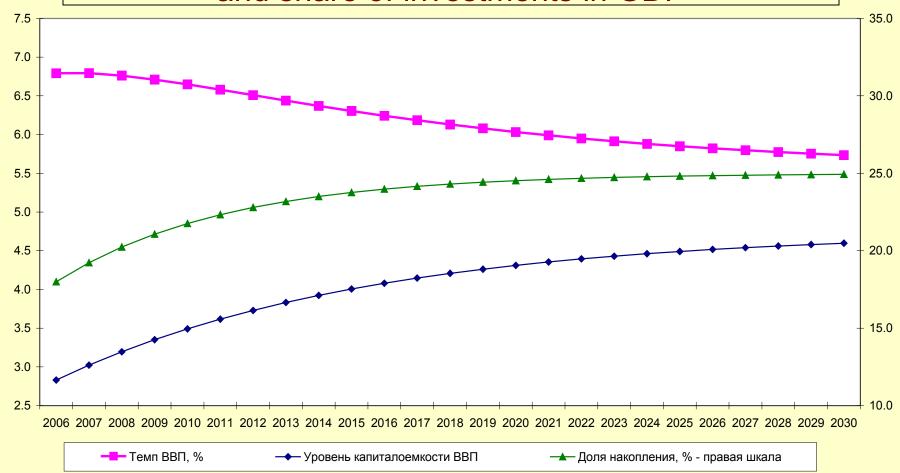

### Dynamics of GDP depending on a capital intensity and share of investments in GDP

#### Investments share in GDP 25%