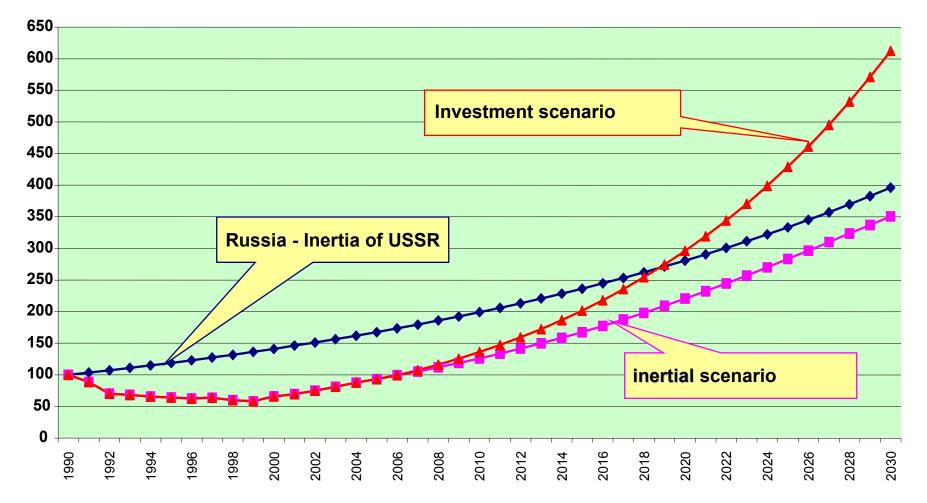

## Comparison of an investment and inertial variant of development to hypothetical dynamics of the Russian economy in conditions of preservation of the rates which have developed in the USSR in 80th (1990 - 100)