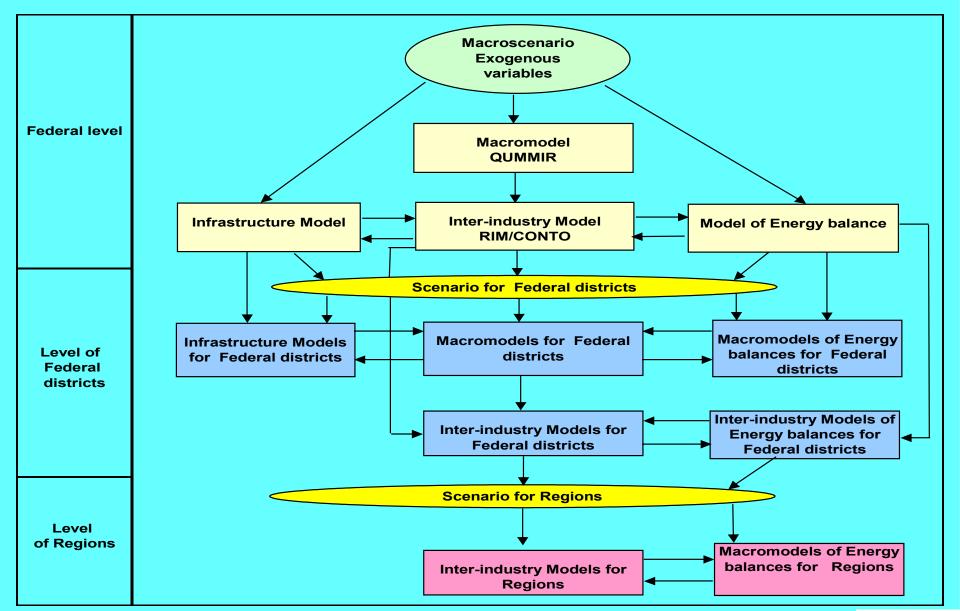

# THE LONG-TERM FORECAST FOR RUSSIAN ECONOMY UP TO 2030 (BY VARIANTS)





### Logic of interaction of economic variables in complex of models IEF RAS









#### Comparative dynamics of economy of Russia and World economy - to a level of 1990





## Decomposition under factors increase of GDP per 2000-2006

|                                                     | 2000 | 2001 | 2002 | 2003 | 2004 | 2005 | 2006 |
|-----------------------------------------------------|------|------|------|------|------|------|------|
| Increase of GDP (in %)                              | 10.0 | 5.0  | 4.3  | 7.3  | 7.2  | 6.4  | 6.7  |
| <b>Contributions of factors (Percentage points)</b> |      |      |      |      |      |      |      |
| Household consumption                               | 3.6  | 4.7  | 4.5  | 4.9  | 5.7  | 6.3  | 7.5  |
| Government consumption                              | 0.4  | -0.2 | 0.5  | -0.2 | 0.3  | 0.4  | 0.9  |
| Capital inv