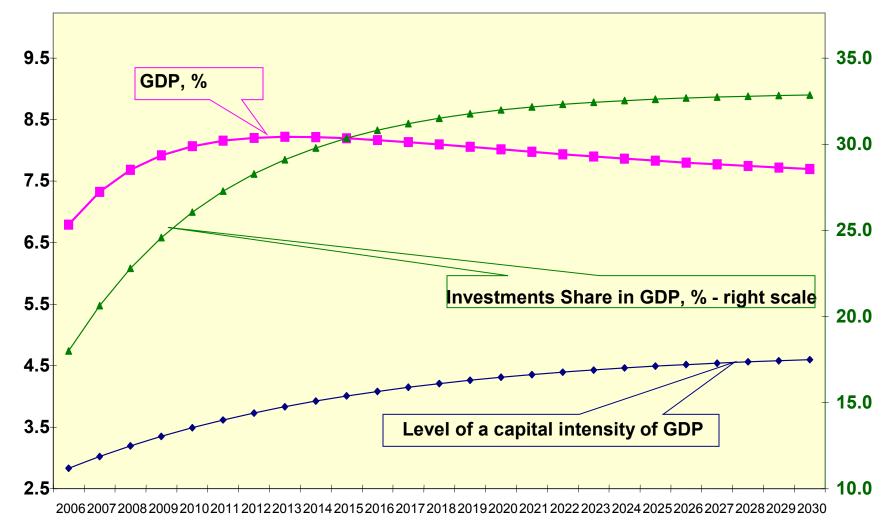

### The forecast of dynamics of GDP depending on norm of capital formation and growth of a capital intensity (a share of formation of 30-35 %)