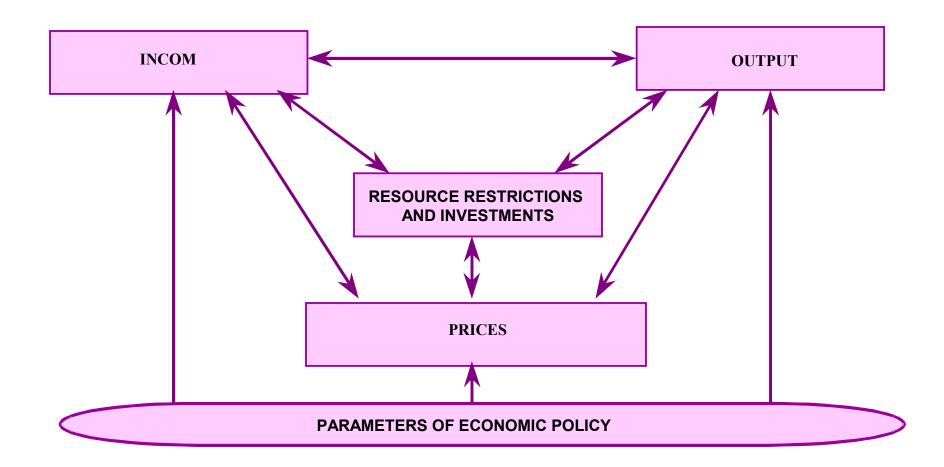

# THE LONG-TERM FORECAST FOR RUSSIAN ECONOMY UP TO 2030 (BY VARIANTS)





### Logic of interaction of economic variables in complex of models IEF RAS









#### Comparative dynamics of economy of Russia and World economy - to a level of 1990





## Decomposition under factors increase of GDP per 2000-2006

|                                                     | 2000 | 2001 | 2002 | 2003 | 2004 | 2005 | 2006 |
|-----------------------------------------------------|------|------|------|------|------|------|------|
| Increase of GDP (in %)                              | 10.0 | 5.0  | 4.3  | 7.3  | 7.2  | 6.4  | 6.7  |
| <b>Contributions of factors (Percentage points)</b> |      |      |      |      |      |      |      |
| Household consumption                               | 3.6  | 4.7  | 4.5  | 4.9  | 5.7  | 6.3  | 7.5  |
| Government consumption                              | 0.4  | -0.2 | 0.5  | -0.2 | 0.3  | 0.4  | 0.9  |
| Capital